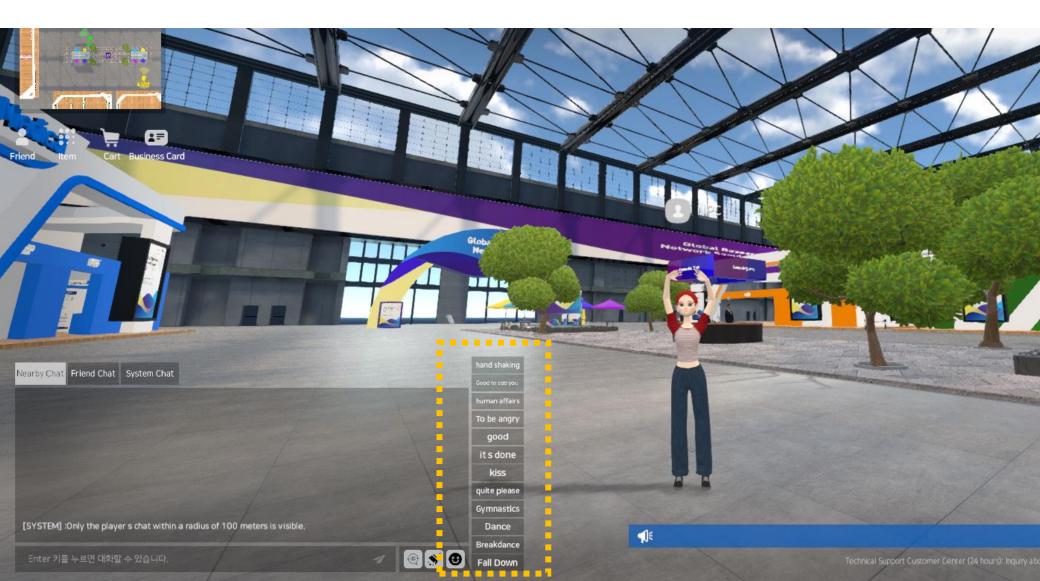

⑤ You can express your emotions variously by clicking on the emoji icon.

 ⑥ You can move to other places easily by clicking mini-map (Automatic migration or Teleportation)

⑦ Click the poster & business card for clear vision.