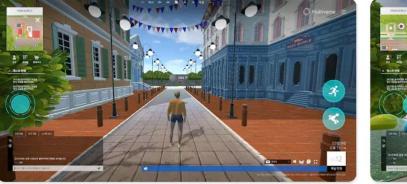

# ② Click 'Connect(blue button)' below(Your character is set by GRNS Secretariat)

③ Please wait until streaming the Virtual Exhibition to '100%'
& Check how to use mouse and keyboard by image in front of you.

③ Please wait until streaming the Virtual Exhibition to '100%'
& Check how to use mouse and keyboard by image in front of you.

④ You can chat with other people by selecting Nearby chat, Friend chat, System chat.