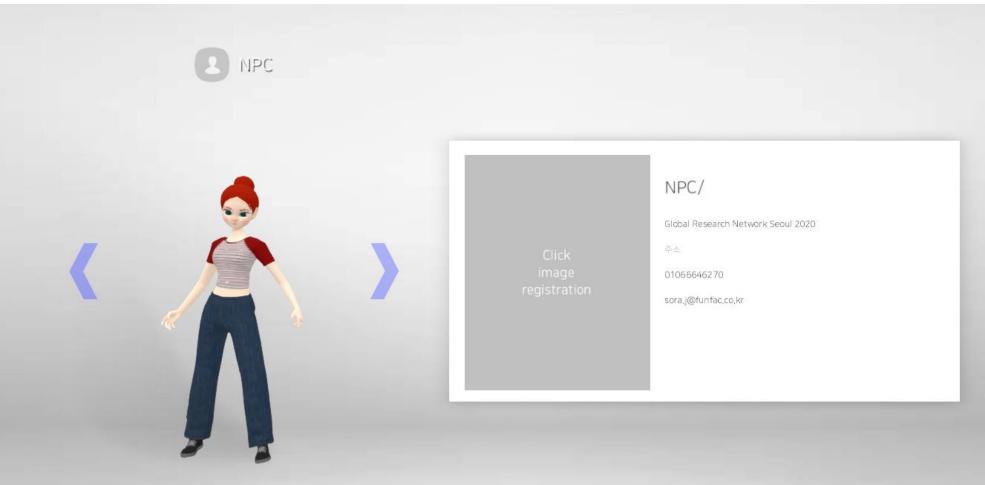

⑤ You can express your emotions variously by clicking on the emoji icon.

 ⑥ You can move to other places easily by clicking mini-map (Automatic migration or Teleportation)

⑦ Click the poster & business card for clear vision.

You can see the poster at a new screen or download the poster as 'pdf' file.

(a) You can send questions to the researcher by clicking the "Leave Questions for Me" buttor (Live chat is available when the researcher is online)