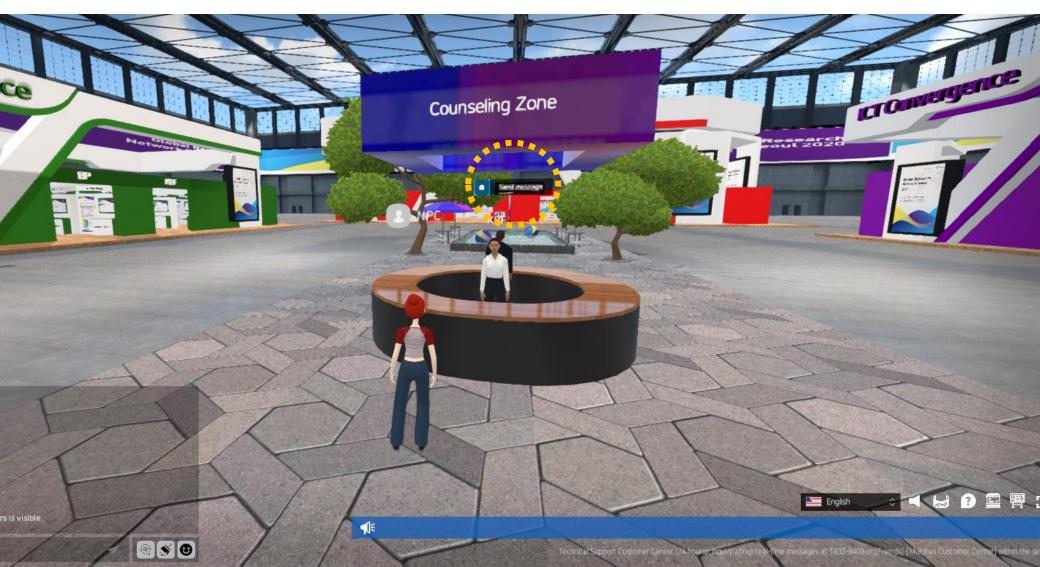

(9) You can chat with BP-KRF Program manager at Counseling zone (10:00~17:00, UTC+9 / Center of the exhibition hall)

- \* You can also use virtual exhibition with mobile.
  - Only android (Not available IOS)
  - Application name : Multiverse