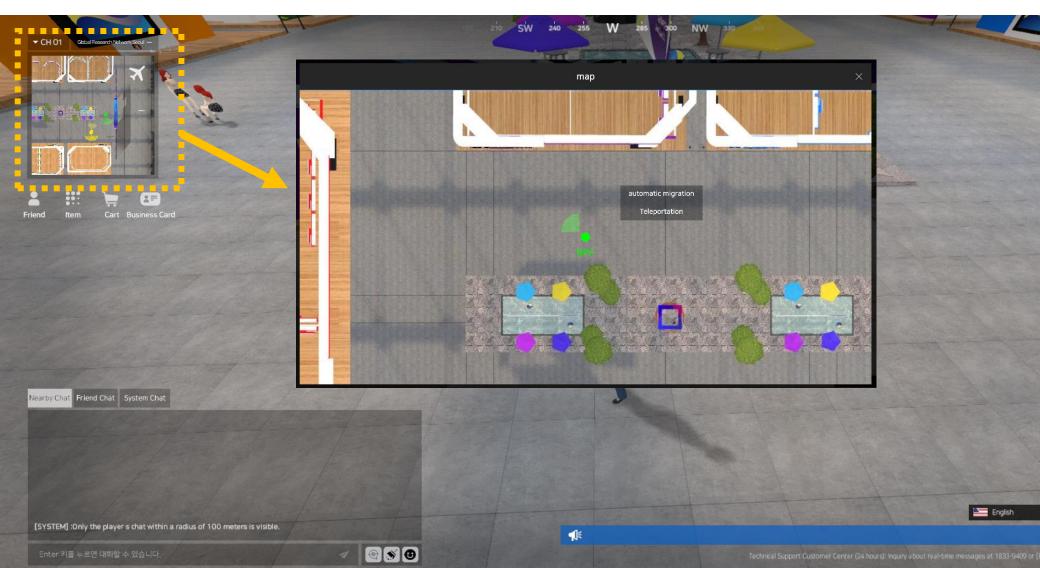

⑤ You can express your emotions variously by clicking on the emoji icon.

 ⑥ You can move to other places easily by clicking mini-map (Automatic migration or Teleportation)

⑦ Click the poster & business card for clear vision.