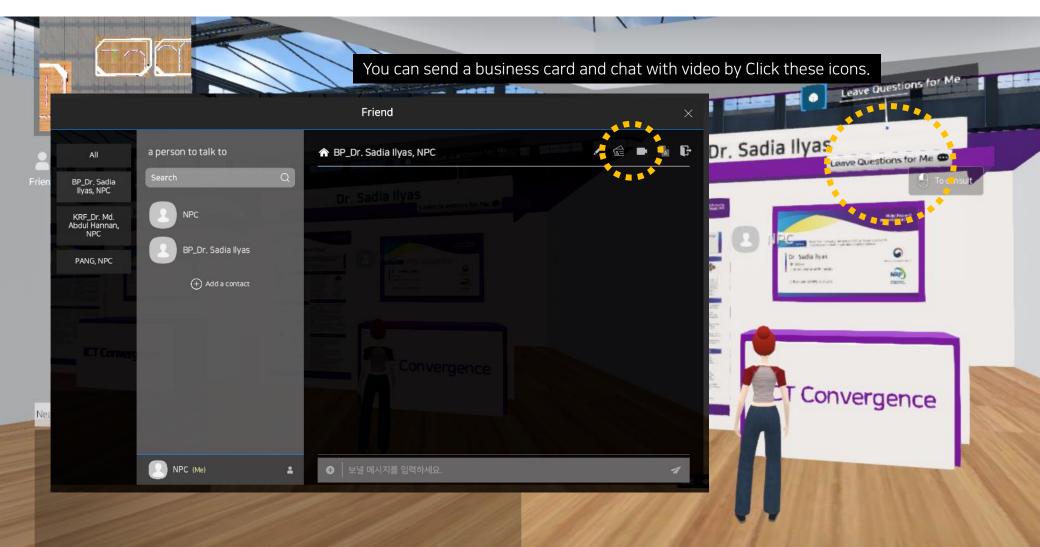

③ Please wait until streaming the Virtual Exhibition to '100%'
& Check how to use mouse and keyboard by image in front of you.

④ You can chat with other people by selecting Nearby chat, Friend chat, System chat.

- Nearby chat : You can start conversation with whom is nearby you.
- Friend chat : You can start conversation with those whom you have collected Name card.
- System chat : Official Announcement by GRNS2020 Secretariat.