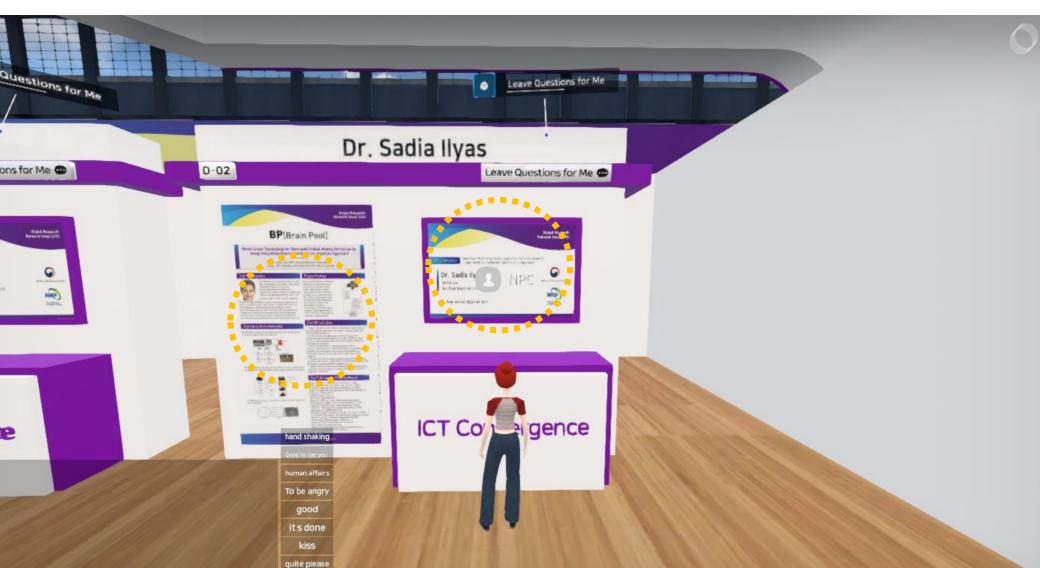

⑤ You can express your emotions variously by clicking on the emoji icon.

 ⑥ You can move to other places easily by clicking mini-map (Automatic migration or Teleportation)

⑦ Click the poster & business card for clear vision.

You can see the poster at a new screen or download the poster as 'pdf' file.

(a) You can send questions to the researcher by clicking the "Leave Questions for Me" buttor (Live chat is available when the researcher is online)