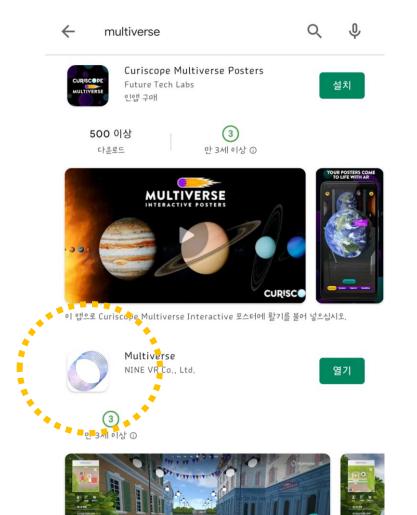

(9) You can chat with BP-KRF Program manager at Counseling zone (10:00~17:00, UTC+9 / Center of the exhibition hall)

- \* You can also use virtual exhibition with mobile.
  - Only android (Not available IOS)
  - Application name : Multiverse