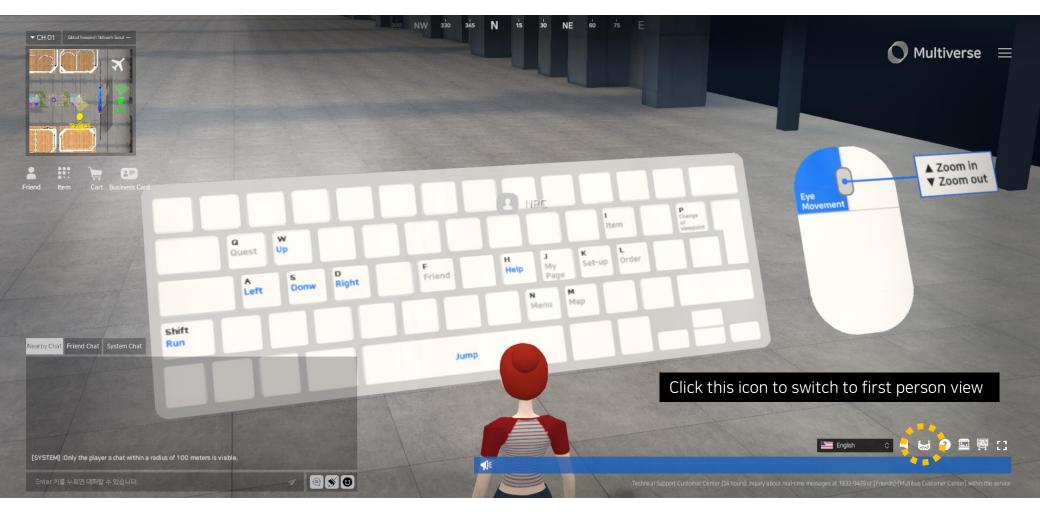

# ② Click 'Connect(blue button)' below(Your character is set by GRNS Secretariat)

③ Please wait until streaming the Virtual Exhibition to '100%'
& Check how to use mouse and keyboard by image in front of you.

③ Please wait until streaming the Virtual Exhibition to '100%'
& Check how to use mouse and keyboard by image in front of you.

④ You can chat with other people by selecting Nearby chat, Friend chat, System chat.