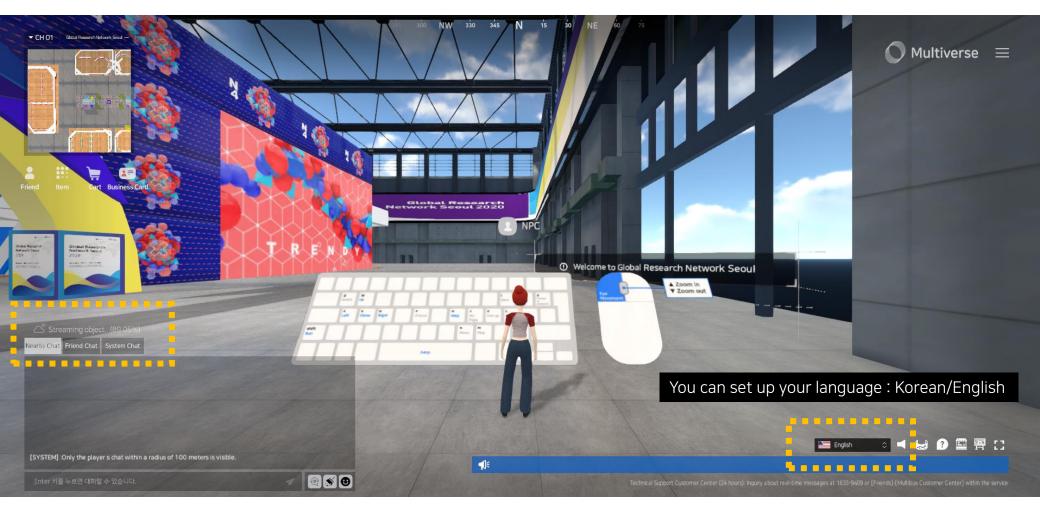

# ② Click 'Connect(blue button)' below(Your character is set by GRNS Secretariat)

③ Please wait until streaming the Virtual Exhibition to '100%'
& Check how to use mouse and keyboard by image in front of you.

③ Please wait until streaming the Virtual Exhibition to '100%'
& Check how to use mouse and keyboard by image in front of you.

④ You can chat with other people by selecting Nearby chat, Friend chat, System chat.

- Nearby chat : You can start conversation with whom is nearby you.
- Friend chat : You can start conversation with those whom you have collected Name card.
- System chat : Official Announcement by GRNS2020 Secretariat.

⑤ You can express your emotions variously by clicking on the emoji icon.

 ⑥ You can move to other places easily by clicking mini-map (Automatic migration or Teleportation)

⑦ Click the poster & business card for clear vision.