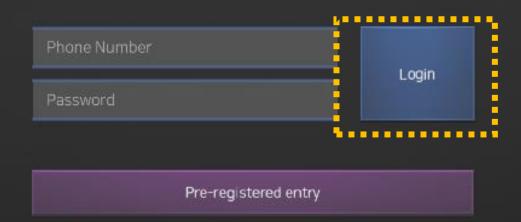

# 17 10 11 21

Min

Hrs

Vote for the most attractive research! (Leave questions) 12.1-12.7

Sec

① Put your ID & P/W and Click the 'Login'

(You may use your log-in account information sent via e-mail on 30<sup>th</sup> november)